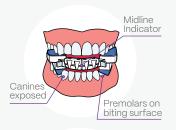

### PROCEED TO THE OCCLUSION STEP

For a more natural arch position, have the patient sit up during the bite scan.

The single-use Proclaim bite shim ensures arches are in an open bite position.

Align the midline indicator with the lower arch (mandibular) midline.

Place the shim's biting surface directly behind the mandibular canines, so the first premolars (if present) contact the biting surface.

Have patient bite down until foam bottoms out – arch should be natural and comfortable, with bite stable and secure.