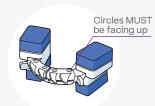

### PROCEED TO THE OCCLUSION STEP

For a more natural arch position, have the patient sit up during the bite scan.

The single-use Proclaim bite shim ensures arches are in an open bite position.

Align the midline indicator with the lower arch (mandibular) midline.