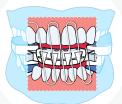

### PROCEED TO THE OCCLUSION STEP

For a more natural arch position, have the patient sit up during the bite scan.

The single-use Proclaim bite shim ensures arches are in an open bite position.

Align the midline indicator with the lower arch (mandibular) midline.

Place the shim's biting surface directly behind the mandibular canines, so the first premolars (if present) contact the biting surface.

Have patient bite down until foam bottoms out – arch should be natural and comfortable, with bite stable and secure.

\*INSTRUCT PATIENT NOT TO MOVE DURING SCAN.

Step