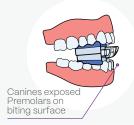

Place the shim's biting surface directly behind the mandibular canines, so the first premolars (if present) contact the biting surface.

Have patient bite down until foam bottoms out – arch should be natural and comfortable, with bite stable and secure.

### SCAN ANTERIOR ONLY, FROM TAB TO TAB

3

Only one bite scan is needed.

Scan the anterior teeth, gums (2mm) and shim, moving up and down in an S format. Do NOT scan posterior teeth or past the tab on the shim as this can cause misalignment.